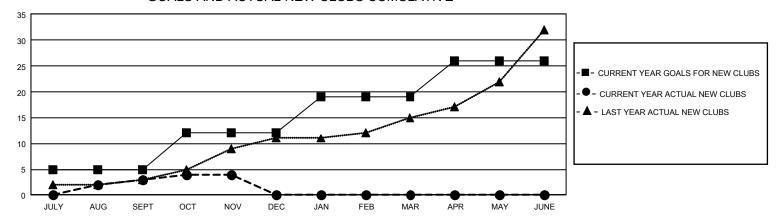

## GOALS AND ACTUAL NEW CLUBS CUMULATIVE

## GMT Constitutional Area 3, Group E

REPORT DOES NOT INCLUDE CLUBS IN UNDISTRICTED AREAS.

| Clubs                 |               |           |               | Members               |                           |                         |                                                    |
|-----------------------|---------------|-----------|---------------|-----------------------|---------------------------|-------------------------|----------------------------------------------------|
| RESULTS FOR 2022-2023 |               |           |               | RESULTS FOR 2022-2023 |                           |                         |                                                    |
| QUARTER               | NEW CLUB GOAL | NEW CLUBS | DROPPED CLUBS | QUARTER M             | IEMBER GROWTH NET<br>GOAL | MEMBER GROWTH<br>ACTUAL | DROPPED MEMBERS<br>ACTUAL (including<br>transfers) |
| JULY/AUG/SEPT         | 15            | 3         | 7             | JULY/AUG/SEP          | T 209                     | 328                     | 356                                                |
| OCT/NOV/DEC           | 21            | 1         | 0             | OCT/NOV/DEC           | 234                       | 104                     | 169                                                |
| JAN/FEB/MAR           | 21            | 0         | 0             | JAN/FEB/MAR           | 185                       | 0                       | 0                                                  |
| APR/MAY/JUNE          | 21            | 0         | 0             | APR/MAY/JUNE          | 183                       | 0                       | 0                                                  |