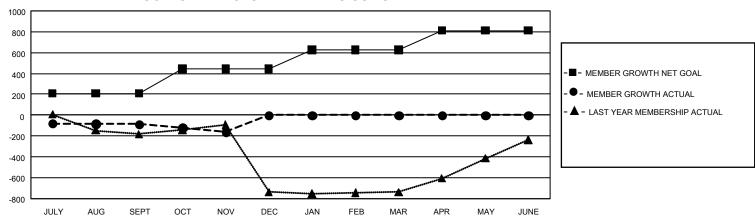

## GOALS AND ACTUAL MEMBERS CUMULATIVE

| DROPPED CLUBS: 7 |     | 104 CLUBS OF 369 ADDED 1<br>OR MORE NEW MEMBERS | GENDER DISTRIBUTION  MALE 3,740 (44.62%) |                |  |
|------------------|-----|-------------------------------------------------|------------------------------------------|----------------|--|
|                  |     |                                                 |                                          | ,              |  |
|                  |     |                                                 | FEMALE                                   | 4,636 (55.32%) |  |
| DROPPED MEMBERS  |     |                                                 | NON BINARY                               | 0 (0.00%)      |  |
| DECEASED         | 33  |                                                 | PREFER NOT TO ANSWER                     | 5 (0.06%)      |  |
| CLUB CANCELLED   | 62  |                                                 | TOTAL FAMILY UNIT MEMBERS 3,31           |                |  |
| OTHER            | 430 | CLICK HERE FOR                                  |                                          |                |  |
| TOTAL            | 525 | CUMULATIVE MEMBERSHIP DATA                      | FAMILY MEMBERS PAYING HALF DUES 1,98     |                |  |

## GMT Constitutional Area 3, Group E

REPORT DOES NOT INCLUDE CLUBS IN UNDISTRICTED AREAS.

| Clubs                 |               |           |               | Members               |                           |                         |                                                    |
|-----------------------|---------------|-----------|---------------|-----------------------|---------------------------|-------------------------|----------------------------------------------------|
| RESULTS FOR 2022-2023 |               |           |               | RESULTS FOR 2022-2023 |                           |                         |                                                    |
| QUARTER               | NEW CLUB GOAL | NEW CLUBS | DROPPED CLUBS | QUARTER M             | IEMBER GROWTH NET<br>GOAL | MEMBER GROWTH<br>ACTUAL | DROPPED MEMBERS<br>ACTUAL (including<br>transfers) |
| JULY/AUG/SEPT         | 15            | 3         | 7             | JULY/AUG/SEP          | T 209                     | 328                     | 356                                                |
| OCT/NOV/DEC           | 21            | 1         | 0             | OCT/NOV/DEC           | 234                       | 104                     | 169                                                |
| JAN/FEB/MAR           | 21            | 0         | 0             | JAN/FEB/MAR           | 185                       | 0                       | 0                                                  |
| APR/MAY/JUNE          | 21            | 0         | 0             | APR/MAY/JUNE          | 183                       | 0                       | 0                                                  |